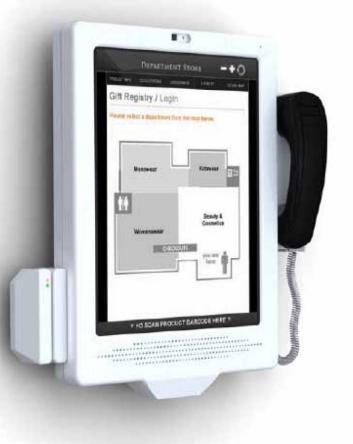

Telephone handset, integrated barcode scanner, speaker phone and camera with Wi-Fi bolt on allow staff to communicate with their customers remotely or from any location within their environment.

Optimise business processes further by combining the kiosk hardware with Analytics software that turns the Wall Touch PC into a tool for measuring, monitoring and managing customer and employee behaviour through real time analytics.

#### Features

• Space saving - The portrait view combined with wall mount installation minimises the use of valuable in store space. Uses 75 / 100mm VESA standard versatile installation.

• Voice Communications - Initiate full two way voice calls and connect kiosk users with an in store or remote member of staff at the touch of the screen.

• Flexible, Modular Design - Customise and fulfil individual needs by adding additional peripherals, including telephone handset and interchangeable personalised fascias.

• A Complete Solution - An end to end customer service interaction suite, combining touch sensitive hardware devices, unique software applications and powerful analytics to provide consumer intelligence.

Intergrated Microphone and speaker incorporating USB sound card for full-duplex speakerphone Capability

Options:

2D/3D Laser line barcode scanner Telephone handset (IP Telephony enabled) Magnetic Stripe Card reader RFID 125Khz / 33.56Mhz card reader 2 Mpixels camera and LED light 802.11 b/g/n Wi-Fi plug-in All internal components upgradeable on request **Operation System:** 