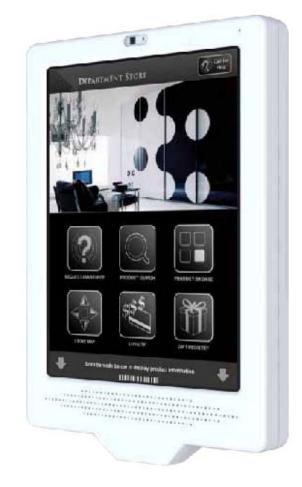

## All In One KIOSK: Overview

All In One Kiosk is an intelligent interactive customer service kiosk designed to enhance the way businesses interact and communicate with their customers.

Call for help, price check, product browse, store map and loyalty services are provided by this feature rich wall kiosk that supports several highly sophisticated hardware peripherals.

Telephone handset, integrated barcode scanner, speaker phone and camera with Wi-Fi bolt on allow staff to communicate with their customers remotely or from any location within their environment.

Optimise business processes further by combining the kiosk hardware with Analytics software that turns the Wall Touch PC into a tool for measuring, monitoring and managing customer and employee behaviour through real time analytics.

#### Description

- 15" portrait oriented LCD screen
- 5-wire resistive touch screen
- Stylish housing with white matt plastic bezel

#### Features

• Space saving - The portrait view combined with wall mount installation minimises the use of valuable in store space. Uses 75 / 100mm VESA standard versatile installation.

• Voice Communications - Initiate full two way voice calls and connect kiosk users with an in store or remote member of staff at the touch of the screen.

• Flexible, Modular Design - Customise and fulfil individual needs by adding additional peripherals, including telephone handset and interchangeable personalised fascias.

• A Complete Solution - An end to end customer service interaction suite, combining touch sensitive hardware devices, unique software applications and powerful analytics to provide consumer intelligence.