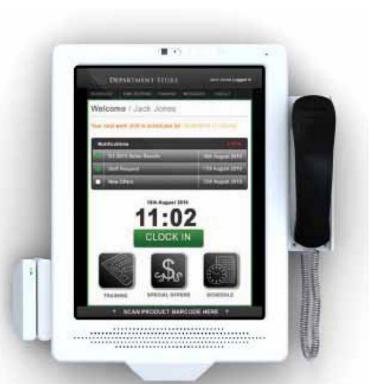

Telephone handset, integrated barcode scanner, speaker phone and camera with Wi-Fi bolt on allow staff to communicate with their customers remotely or from any location within their environment.

Optimise business processes further by combining the kiosk hardware with Analytics software that turns the Wall Touch PC into a tool for measuring, monitoring and managing customer and employee behaviour through real time analytics.

#### Features

• Space saving - The portrait view combined with wall mount installation minimises the use of valuable in store space. Uses 75 / 100mm VESA standard versatile installation.

• Voice Communications - Initiate full two way voice calls and connect kiosk users with an in store or remote member of staff at the touch of the screen.

• Flexible, Modular Design - Customise and fulfil individual needs by adding additional peripherals, including telephone handset and interchangeable personalised fascias.

• A Complete Solution - An end to end customer service interaction suite, combining touch sensitive hardware devices, unique software applications and powerful analytics to provide consumer intelligence.

Intergrated Microphone and speaker incorporating USB sound card for full-duplex speakerphone Capability

Options:

2D/3D Laser line barcode scanner Telephone handset (IP Telephony enabled) Magnetic Stripe Card reader RFID 125Khz / 33.56Mhz card reader 2 Mpixels camera and LED light 802.11 b/g/n Wi-Fi plug-in All internal components upgradeable on request **Operation System:** 